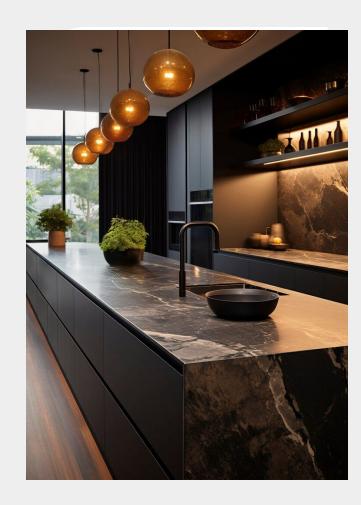

**KITCHEN** & PANTRY

- Modern looking STARON® surfaces
- Good for Cooking
- 100% non-porous features

BATHROOM & VANITIES

- Range of designs that match your style
- Wardrobes designed and tailored to you

Unparalleled designs

## KITCHEN SURFACE

- STARON® seamless installations, create a smooth and stylish appearance.
- Easy to maintain
- Stain and Chemical Resistance

- STARON® solid surfaces create sturdy table and counter tops.
- Elegant Finish
- Bring elegance to your dining area.