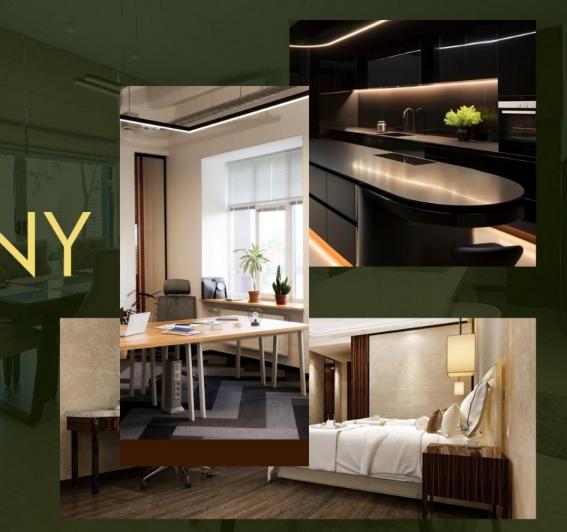

**KITCHEN** & PANTRY

- Modern looking STARON® surfaces
- Good for Cooking
- 100% non-porous features

BATHROOM & VANITIES

- Range of designs that match your style
- Wardrobes designed and tailored to you

Unparalleled designs

## KITCHEN SURFACE

- STARON® seamless installations, create a smooth and stylish appearance.
- Easy to maintain
- Stain and Chemical Resistance

- STARON® solid surfaces create sturdy table and counter tops.
- Elegant Finish
- Bring elegance to your dining area.

## OFFICE SPACES

- Customization
- Long-lasting and attractive appearance
- Enhances the visual appeal of commercial spaces with a modern and sophisticated look.

- Unique and customized designs.
- Trust that your design expectations will be met with our adaptable surfaces.