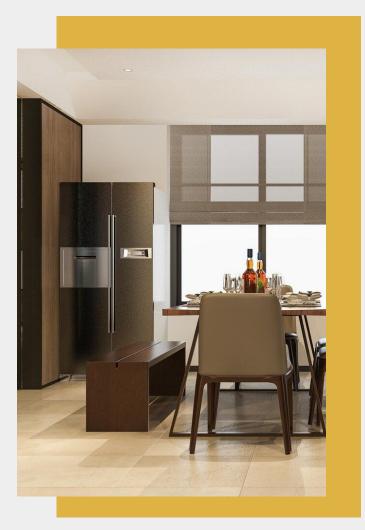

**KITCHEN** & PANTRY

- Modern looking STARON® surfaces
- Good for Cooking
- 100% non-porous features

BATHROOM & VANITIES

- Range of designs that match your style
- Wardrobes designed and tailored to you

Unparalleled designs

## KITCHEN SURFACE

- STARON® seamless installations, create a smooth and stylish appearance.
- Easy to maintain
- Stain and Chemical Resistance

- STARON® solid surfaces create sturdy table and counter tops.
- Elegant Finish
- Bring elegance to your dining area.